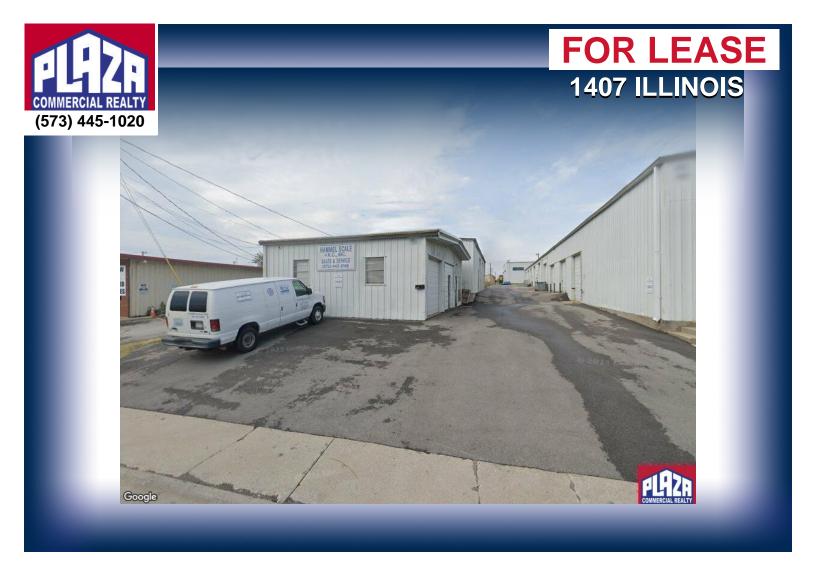

| ADDRESS       | 1407 Illinois<br>Columbia, MO |
|---------------|-------------------------------|
| PROPERTY TYPE | Industrial                    |
| LEASE         | \$950/month                   |
| SPACE         | 1,008 sqft                    |
| ZONING        | IG                            |

## **DETAILS**

- · Approximately 1,080 sq ft warehouse building that is available for lease at \$950/month.
- Space includes heated and air condition in the warehouse and offices.
- 10.5' ceiling height in warehouse.
- Flexible lease term is available
- · Single restroom.
- Manually operated single garage door 10'w X 9'h
- All new LED lighting.
- 220 V power.
- Recent updates to HVAC, water heater and toilet.
- NO ENGINE/VEHICLE REPAIR WORK ALLOWED OR SMALL EQUIPMENT TYPE REPAIRS OR BODY SHOP PAINT SPRAYING. NO ADDITIONAL STORAGE OUTSIDE OF BUILDING ALLOWED EXCEPT OF COMPANY VEHICLES THAT ARE USED AS DAILY DRIVERS.