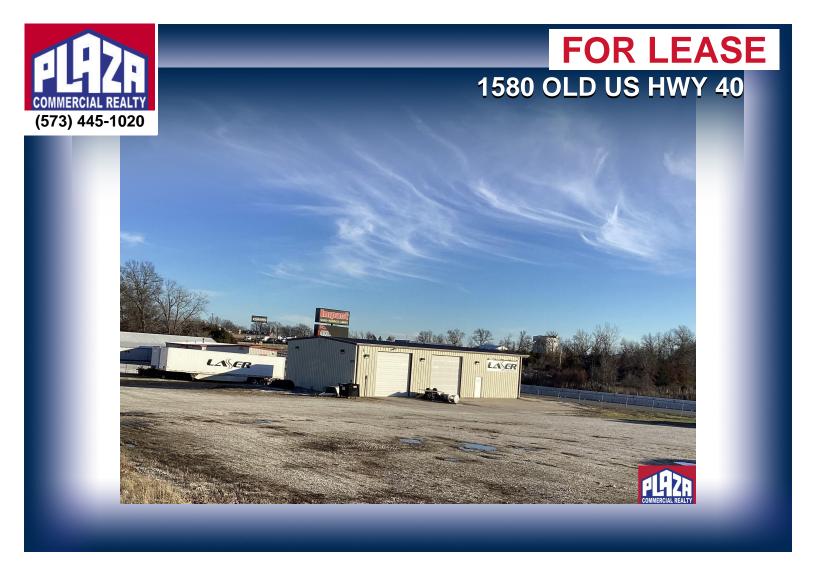

| ADDRESS       | 1580 Old US Hwy 40<br>Columbia, MO |
|---------------|------------------------------------|
| PROPERTY TYPE | Industrial                         |
| LEASE         | \$5,000/monthly                    |
| SPACE         | 3,000 sqft                         |

## **DETAILS**

- 3,000 sq ft freestanding building.
- Located in Callaway County and will permit all business uses, subject to Landlord approval.
- Highly visible to Interstate 70, if signage is important to building occupant.
- One overhead doors and two docks.
- Interior finish 800 sf office and balance is warehouse.
- Large fenced yard area available.
- Tenant pays mowing and snow removal.
- Space available, subject to rights of existing occupant with short term occupancy desires.
- Typical lease term is 3 year to 5 year.