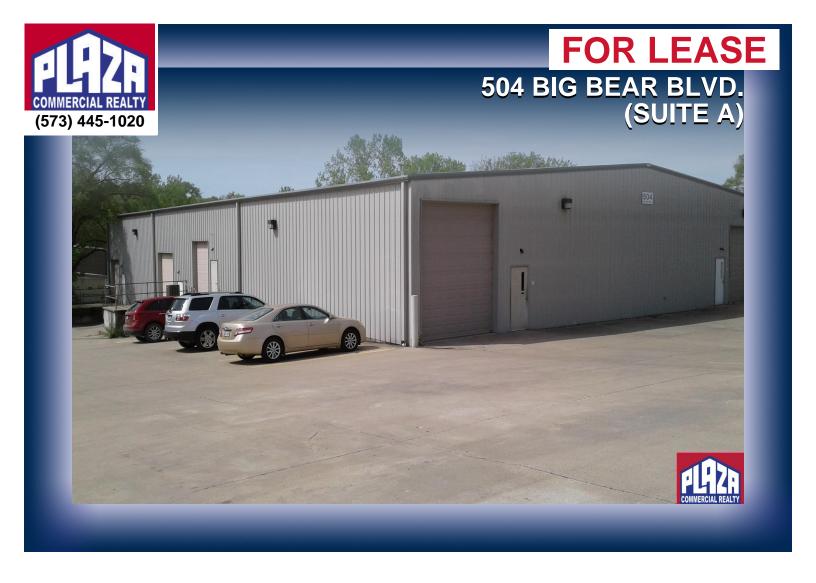

| ADDRESS       | 504 Big Bear Blvd.<br>(Suite A)<br>Columbia, MO |
|---------------|-------------------------------------------------|
| PROPERTY TYPE | Industrial                                      |
| LEASE         | \$2,500/month                                   |
| SPACE         | 5,400 sqft                                      |
| ZONING        | IG                                              |

## **DETAILS**

- · Warehouse unit with a loading dock and drive-in door
- Includes a restroom & kitchenette within the premises
- Located in close proximity to Interstate 70
- Industrial zoning allows for a variety of uses
- On-site owner/manager provides mowing and snow removal services
- Rental rate of \$2,500/month in year 1, \$3,000/month in year 2, \$3,300/month in subsequent years