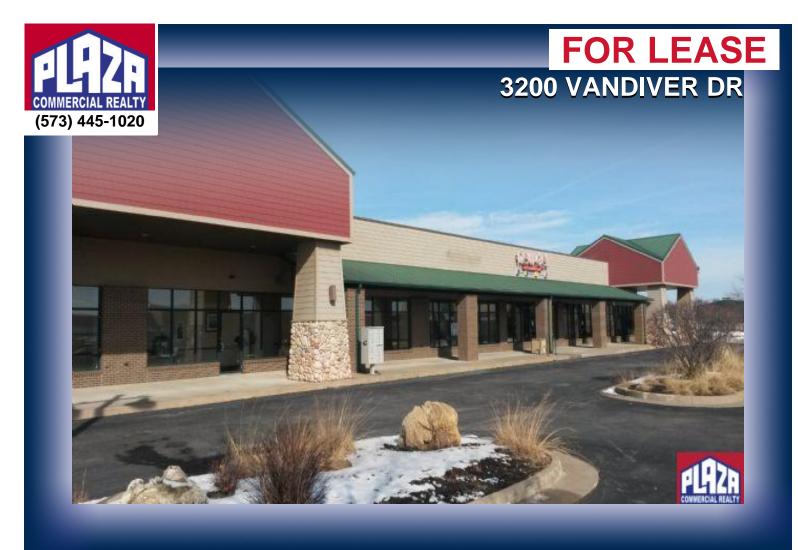

| ADDRESS       | 3200 Vandiver Dr<br>Columbia, MO |
|---------------|----------------------------------|
| PROPERTY TYPE | Office / Retail                  |
| LEASE         | \$2,350/month                    |
| SPACE         | 1,875 sqft                       |
| ZONING        | PD                               |

## DETAILS

- Located in strip center adjacent to Bass Pro, Menards, and Hilton
- Commercial zoning allows for variety of uses including retail and office
- Unit is currently in restaurant configuration
- Rental rate is on a NNN basis