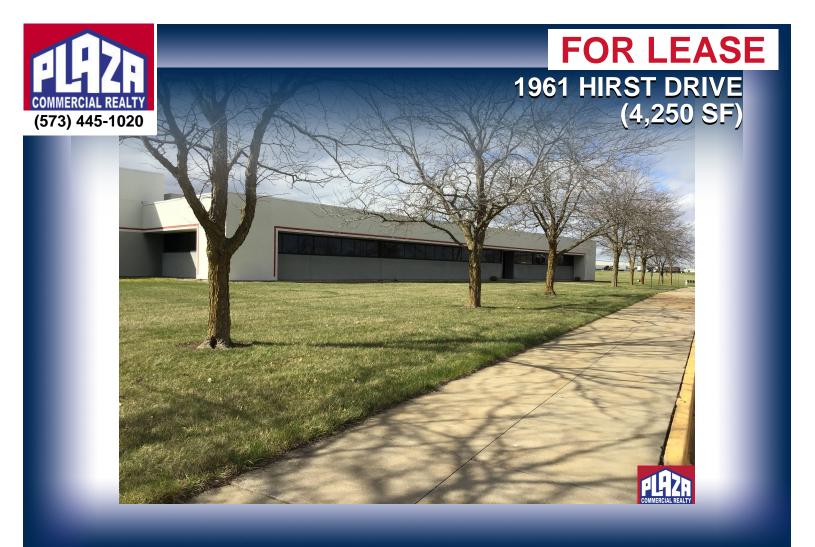

| ADDRESS       | 1961 Hirst Drive<br>(4,250 sf)<br>Moberly, MO |
|---------------|-----------------------------------------------|
| PROPERTY TYPE | Office                                        |
| LEASE         | \$5,313/monthly                               |
| SPACE         | 4,250 sqft                                    |
| BUILDING      | 9,450 sqft                                    |
|               |                                               |

## DETAILS

- Freestanding, multi-tenant office building in Moberly, MO.
- Located in a professional office park.
- Abundant on-site parking in close proximity to building entrances.
- Call the listing office for more details and to arrange showing.
- Immediately available, subject to any interior improvements desired by tenant.
- Retail rate includes Landlord paying utilities.
- •