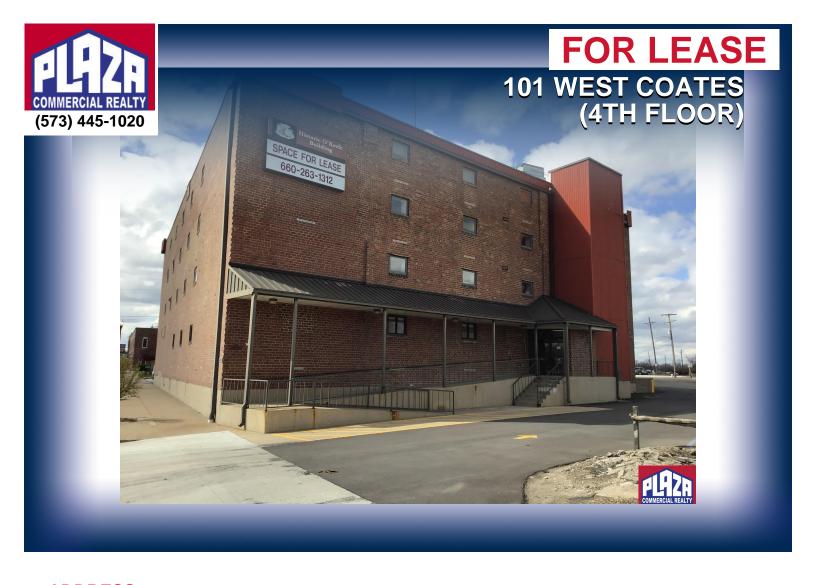

**ADDRESS 101 West Coates** (4th floor) Moberly, MO **PROPERTY TYPE** Office **LEASE** \$5,845/monthly **SPACE** 10,020 sqft

## **DETAILS**

- Office space on third level of building (elevator access).
- · Retail rate is inclusive of Landlord paying utilities.
- · Local and responsive property management staff.
- · Highly recognizable office building in downtown area with ample parking.