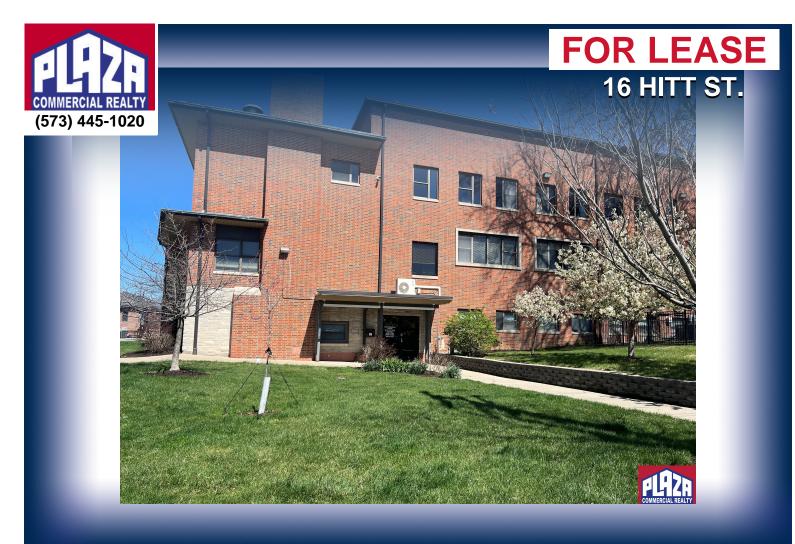

| ADDRESS       | 16 Hitt St.<br>Columbia, MO |
|---------------|-----------------------------|
| PROPERTY TYPE | Office                      |
| LEASE         | \$14/per sf                 |
| SPACE         | 1,000 - 3,500 sqft          |
| ZONING        | M-DT                        |

## DETAILS

- See reference floor plans for more details.
- Located in downtown Columbia.
- A variety of office, commercial, and entertainment occupancies nearby.
- Local responsive property management.
- Highly recognizable building. Suitable for professionals.
- Public parking garage across the street.
- Space available immediately.
- Various sizes, must be compatible with other occupants of building.
- Rental rate is \$14/sq ft gross basis and includes landlord paying utilities.