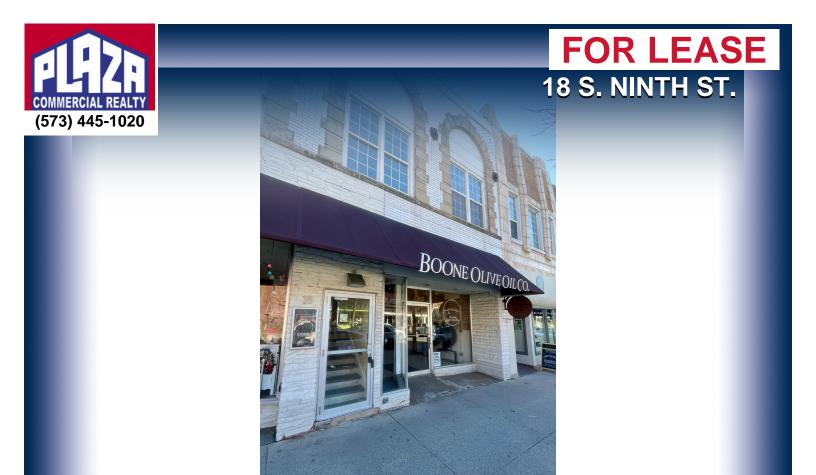

| ADDRESS       | 18 S. Ninth St.<br>Columbia, MO |
|---------------|---------------------------------|
| PROPERTY TYPE | Office                          |
| LEASE         | \$5,425/monthly                 |
| SPACE         | 2,964 sqft                      |
| ZONING        | M-DT                            |