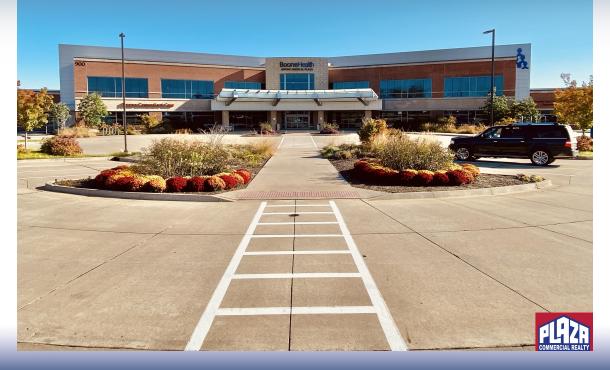

## FOR LEASE

900 W. NIFONG & FORUM BL

**ADDRESS** 900 W. Nifong

(Nifong

& Forum Blvd.) **Boone Hospital South** 

**Medical Campus** Columbia, MO

**PROPERTY TYPE** Office

**LEASE** \$11,070/month/triple net

## **DETAILS**

- Boone Hospital South Medical Campus (Nifong Medical Plaza)
- Class A medical office campus at high traffic intersection in south Columbia
- Price is inclusive of a \$130/sq ft build-out allowance above a shell condition (for 10 year lease commitment)
- · Owner will finish to suit tenant's requirements
- · Subject space is ground floor end-cap unit with lots of natural light
- Annual rental rate is \$24 per sq ft rental.
- · Subject space is located on the ground floor
- · Rental rate is on a NNN basis
- · Larger space available if required by tenant