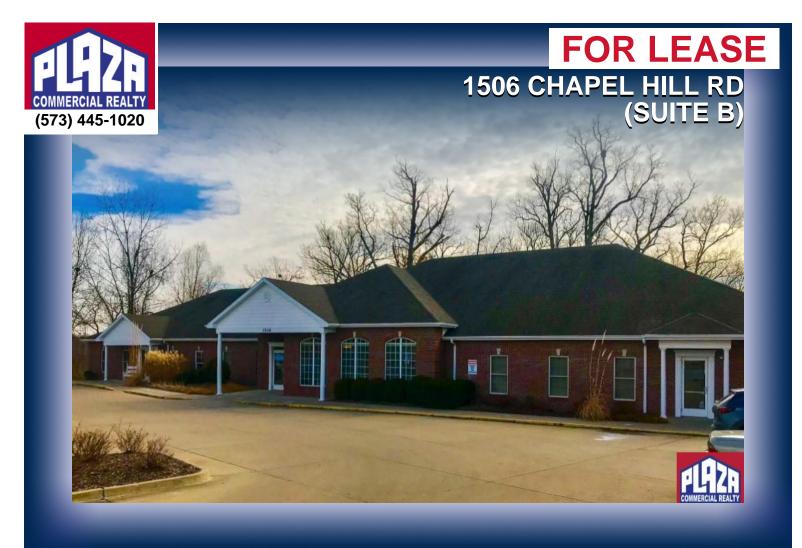

| ADDRESS       | 1506 Chapel Hill Rd<br>(Suite B)<br>The Colonies<br>Columbia, MO |
|---------------|------------------------------------------------------------------|
| PROPERTY TYPE | Office                                                           |
| LEASE         | \$3,000/month                                                    |
| SPACE         | 2,129 sqft                                                       |
| ZONING        | PD                                                               |

## DETAILS

- Nicely configured medical office space, currently occupied by a dental practice who will vacate the space upon a lease being signed
- Located in The Colonies at the intersection of Forum Blvd and Chapel Hill, one of the busiest commerce areas in southwest Columbia
- Multi-tenant building with a variety of other professional occupancies adjacent to the subject space
- High level of interior finish, easily adapted to other medical office occupancies
- All property tours must be coordinated through the listing office with advance notice to the current occupant