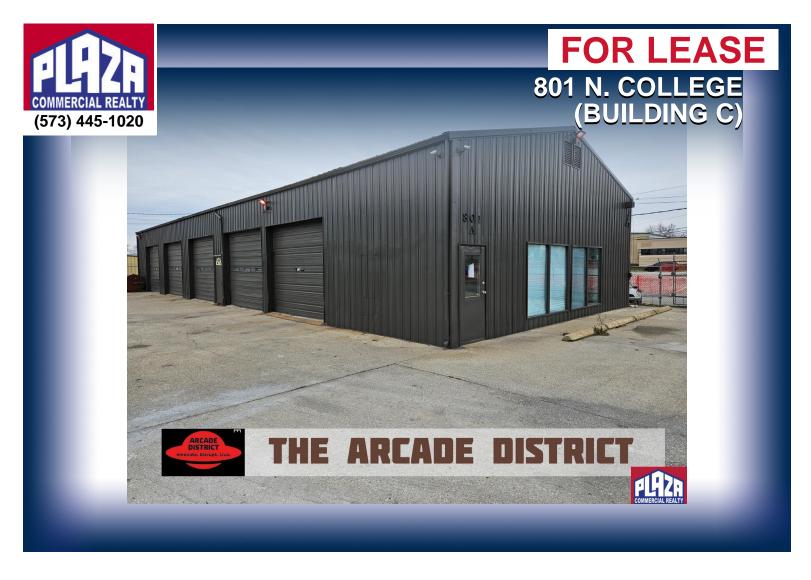

**ADDRESS** 801 N. College (Building C)

**The Arcade District** Columbia, MO

**PROPERTY TYPE** Retail **LEASE** \$5,980/month **SPACE** 3,590 sqft

IG

Paul Land, SIOR PaulLand@PlazaCommercialRealty.com Mike Grellner, SIOR MikeGrellner@PlazaCommercialRealty.com Lauren Crosby, Agent Lauren Crosby @ Plaza Commercial Realty.com

## **DETAILS**

- Located in THE ARCADE DISTRICT
- · Freestanding building located near the corner of College Ave & Wilkes Blvd
- Previously occupied by an automotive repair tenant but property owner intends to remodel for restaurant/retail occupancy
- Adjacent properties will also be remodeled in the future to accommodate similar tenants/occupancies
- The Arcade District is an emerging mixed-use district that includes several notable buildings that house retail, restaurant/bar, and technology office occupants in a live/work/play environment
- · Rental rate is on a NNN basis
- · Property is located in a Hub Zone