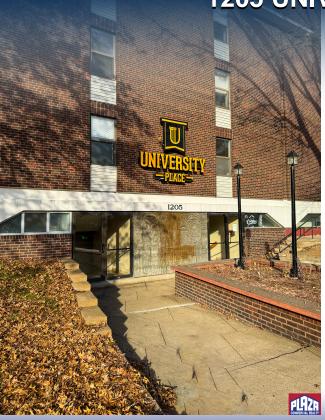

## **1205 UNIVERSITY AVE.**

| ADDRESS       | 1205 University Ave.<br>Columbia, MO |
|---------------|--------------------------------------|
| PROPERTY TYPE | Office                               |
| LEASE         | \$11,700/monthly                     |
| SPACE         | 10,059 sqft                          |
| ZONING        | R-MF                                 |

## **DETAILS**

- · Ground floor office space within apartment building adjacent to University of Missouri - Columbia (MU) campus with R-MF zoning.
- · Quoted rent is for combined spaces and includes Landlord paying normal utility charges.
- Permitted uses in the R-MF zoning include continuing care retirement community; residential care facility (conditional use); adult day care; family day care; community recreation center; elementary/secondary school; museum/library (conditional); public service facility; religious institution; reuse of space for public assembly (conditional); public utilities (conditional); group home - small; temporary shelter (conditional).
- · All tenancies must conform to rules, regulations, and use stipulations that are compatible within the apartment manager's sole discretion. This is determinable prior to lease preparation.