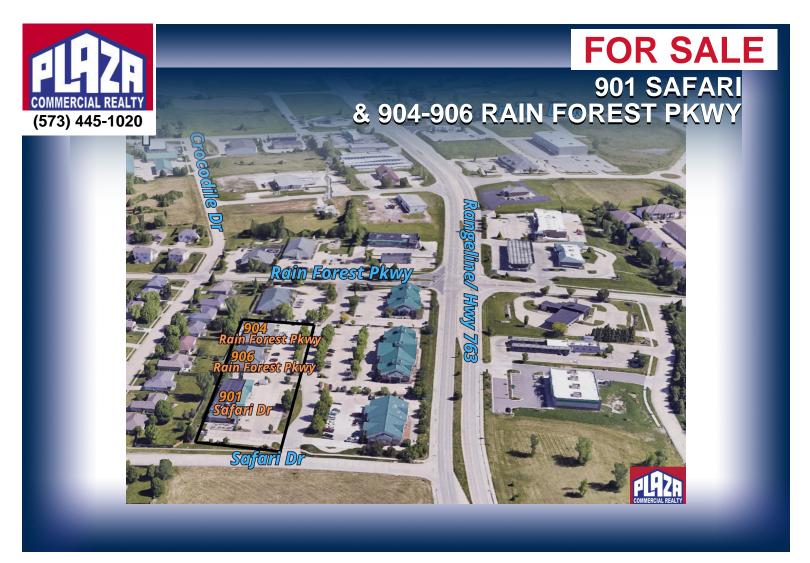

| ADDRESS       | 901 Safari<br>& 904-906 Rain Forest Pkwy<br>Columbia, MO |
|---------------|----------------------------------------------------------|
| PROPERTY TYPE | Office / Retail / Investment                             |
| SALE PRICE    | \$2,150,000                                              |
| BUILDING      | 16,440 sqft                                              |
| ZONING        | IG                                                       |

## DETAILS

- Investment offering of 3 buildings located in north Columbia just off of Highway 763 at the Rain Forest Parkway turn signal
- Tenancy is a mixture of office and retail occupants with multi-year leases in place
- Excellent rental history on the subject properties, and surrounding business properties
- Location is a vibrant commerce area, with abundant rooftops in close proximity, and high traffic counts on Hwy 763
- Sold as a package, or can be separated into 901 Safari Dr (\$950,000) & 904-906 Rain Forest Parkway (\$1,200,000)
- Call the listing office for detailed income/expense information, or to coordinate tours