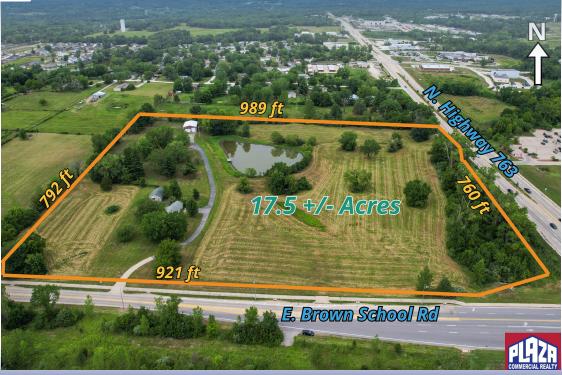

## HWY 763 AND NW BROWN SCHOOL RD. (17.5 ACRES)

**ADDRESS** Hwy 763 and NW Brown

School Rd. (17.5 acres) Columbia, MO

**PROPERTY TYPE** Land / Investment

SALE PRICE \$900,000

**LAND** 17.50 acres

**ZONING** R-S

## **DETAILS**

- Platted lot and ready for development consisting of 17.5 acres zoned R-S (single family).
- · Zoning will allow residential. Contract subject to re-zoning may be considered.
- Property to convey "as is".
- Situated along major transportation corridor and near Hwy63/I-70 transportation interchange resulting in favorable location.
- · Property is situated in County of Boone and adjacent to City Limits of Columbia, MO.
- This is a "path of progress" offering.