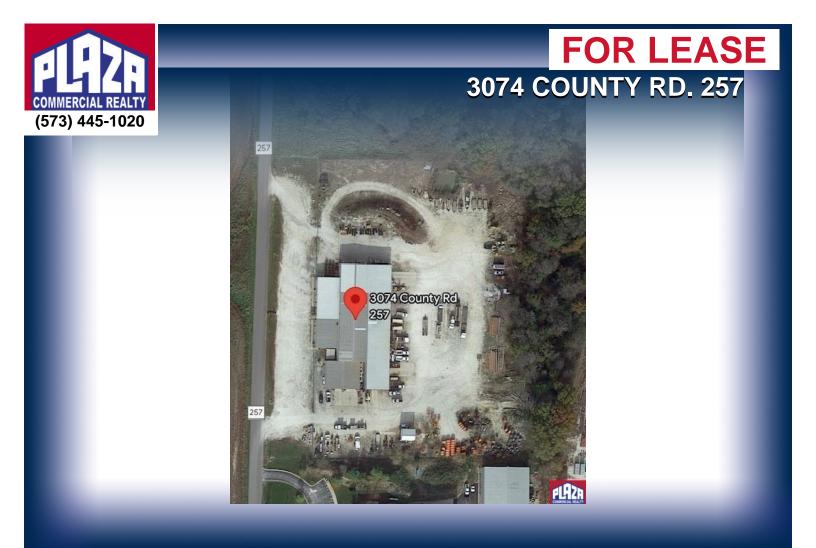

| ADDRESS       | 3074 County Rd. 257<br>Fulton, MO    |
|---------------|--------------------------------------|
| PROPERTY TYPE | Industrial                           |
| LEASE         | \$6,500/monthly/modified gross lease |
| SPACE         | 26,000 sqft                          |
| LAND          | 6.14 acres                           |