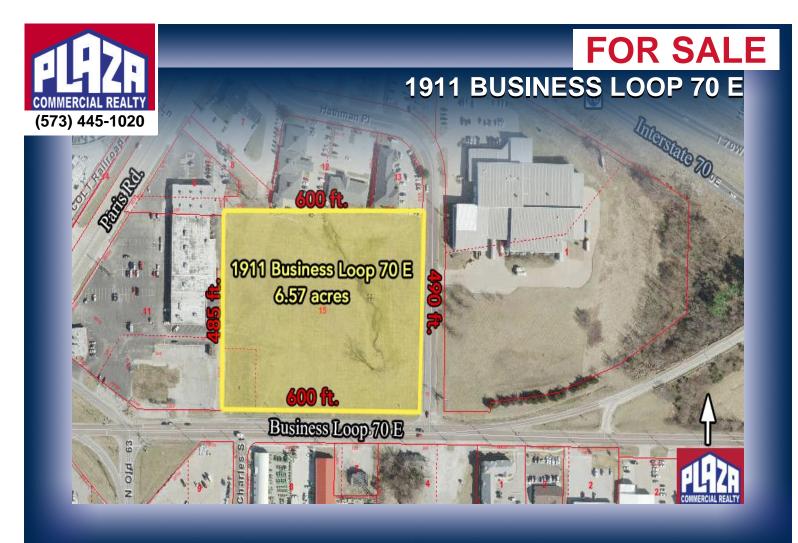

| ADDRESS       | 1911 Business Loop 70 E<br>Columbia, MO |
|---------------|-----------------------------------------|
| PROPERTY TYPE | Land                                    |
| SALE PRICE    | \$1,500,000                             |
| LAND          | 6.57 acres                              |
| ZONING        | M-C                                     |

## DETAILS

- 6.57 acres of land at eastern portion of Business Loop 70 E with high visibility and favorable M-C district zoning which allows all retail and office uses and some permitted industrial uses with conditional approval.
- Property is offered for sale in its entirety a \$1,500,000.
- All utilities are to the site to satisfy development requirements.
- Survey is available upon request.
- Easy access to Hwy 63 and I-70 interchange.
- Access drives available to Business Loop 70 and Hathman Dr.
- Close proximity to various business uses.